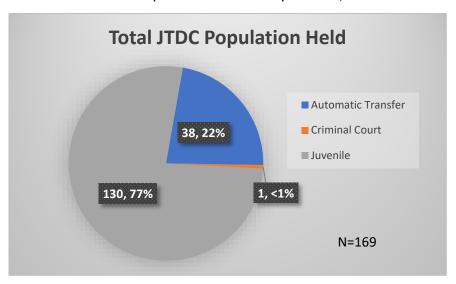

## Daily Data Dashboard – August 2, 2023 Demographics for JTDC Population Wednesday Morning Midnight Count

Total # of probation Involved youth<sup>1</sup>: 1,271

<sup>&</sup>lt;sup>1</sup> Probation Active: Any youth who is pending sentencing with an active social history, has been formally placed on probation or supervision with Cook County Juvenile Probation on the date of the report.

<sup>\*</sup>Age, Gender and Race for Criminal Court population (N=1) is not represented in this report. Data sources: cFive Supervisor – Probation Population and RMIS – JTDC Population