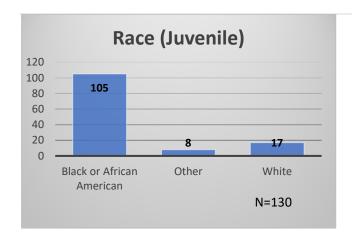

## Daily Data Dashboard – August 2, 2023 Demographics for JTDC Population Wednesday Morning Midnight Count

Total # of probation Involved youth<sup>1</sup>: 1,271

<sup>&</sup>lt;sup>1</sup> Probation Active: Any youth who is pending sentencing with an active social history, has been formally placed on probation or supervision with Cook County Juvenile Probation on the date of the report.