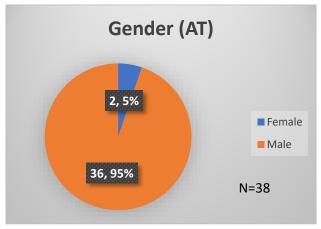

## Daily Data Dashboard – August 2, 2023 Demographics for JTDC Population Wednesday Morning Midnight Count

Total # of probation Involved youth<sup>1</sup>: 1,271

<sup>&</sup>lt;sup>1</sup> Probation Active: Any youth who is pending sentencing with an active social history, has been formally placed on probation or supervision with Cook County Juvenile Probation on the date of the report.