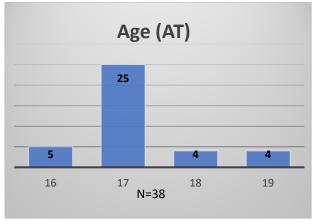

<sup>\*</sup>Age, Gender and Race for Criminal Court population (N=1) is not represented in this report. Data sources: cFive Supervisor – Probation Population and RMIS – JTDC Population