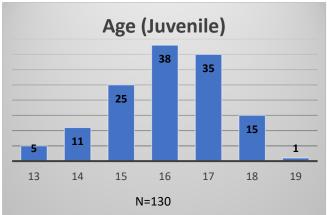

<sup>\*</sup>Age, Gender and Race for Criminal Court population (N=1) is not represented in this report. Data sources: cFive Supervisor – Probation Population and RMIS – JTDC Population