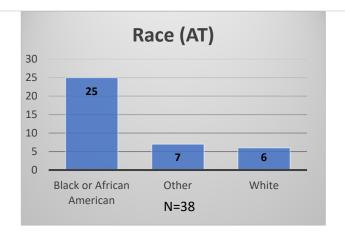

## Daily Data Dashboard – August 2, 2023 Demographics for JTDC Population Wednesday Morning Midnight Count

Total # of probation Involved youth<sup>1</sup>: 1,271

<sup>&</sup>lt;sup>1</sup> Probation Active: Any youth who is pending sentencing with an active social history, has been formally placed on probation or supervision with Cook County Juvenile Probation on the date of the report.