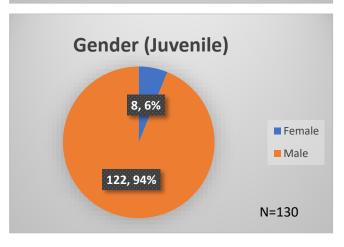

<sup>\*</sup>Age, Gender and Race for Criminal Court population (N=1) is not represented in this report. Data sources: cFive Supervisor – Probation Population and RMIS – JTDC Population